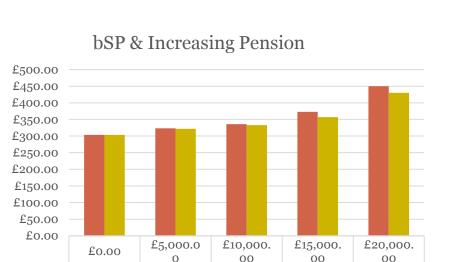

# Single Pensioner. Gross bSP of £122.30. Additional gross pension of £5,000, 10,000 and £15,000

|                                                                                                      | ([                                                                                          |                  |                                                                                                    |                                                                                                    |                                                                                                    |
|------------------------------------------------------------------------------------------------------|---------------------------------------------------------------------------------------------|------------------|----------------------------------------------------------------------------------------------------|----------------------------------------------------------------------------------------------------|----------------------------------------------------------------------------------------------------|
| Single Pensioner. Gross bSP of £122.30.<br>Additional gross pension of £5,000,<br>10,000 and £15,000 | Single pensioner<br>bSP of £122.30, £0<br>additional<br>pension, £120pw<br>Rent, 0 Children |                  | Single pensioner -<br>bSP of £122.30,<br>£10,000 additional<br>pension, £120pw<br>Rent, 0 Children | Single pensioner -<br>bSP of £122.30,<br>£15,000 additional<br>pension, £120pw<br>Rent, 0 Children | Single pensioner -<br>bSP of £122.30,<br>£20,000 additional<br>pension, £120pw<br>Rent, 0 Children |
|                                                                                                      |                                                                                             |                  |                                                                                                    |                                                                                                    |                                                                                                    |
|                                                                                                      | Current System                                                                              | Current System   | Current System                                                                                     | Current System                                                                                     | Current System                                                                                     |
|                                                                                                      | 2017/2018                                                                                   | 2017/2018        | 2017/2018                                                                                          | 2017/2018                                                                                          | 2017/2018                                                                                          |
|                                                                                                      | Weekly                                                                                      | Weekly           | Weekly                                                                                             | Weekly                                                                                             | Weekly                                                                                             |
| Gross Earnings / Net Profit                                                                          | £0.00                                                                                       | £0.00            | £0.00                                                                                              | £0.00                                                                                              | £0.00                                                                                              |
| Net Earnings - after Income Tax and N.I.                                                             | £0.00                                                                                       | £0.00            | £0.00                                                                                              | £0.00                                                                                              | £0.00                                                                                              |
| Benefits & Credits Income                                                                            | 20.00                                                                                       | 20.00            | 20.00                                                                                              | 20.00                                                                                              | 20.00                                                                                              |
|                                                                                                      | 50.00                                                                                       | £0.00            | 50.00                                                                                              | 50.00                                                                                              | 50.00                                                                                              |
| Working Tax Credit                                                                                   |                                                                                             | £0.00            | £0.00                                                                                              | £0.00                                                                                              |                                                                                                    |
| Child Tax Credit                                                                                     |                                                                                             | £0.00            | £0.00                                                                                              | £0.00                                                                                              | £0.00                                                                                              |
| Housing Benefit                                                                                      |                                                                                             | £90.17           | £39.82                                                                                             | £0.00                                                                                              | £0.00                                                                                              |
| Council Tax Reduction                                                                                |                                                                                             | £14.86           | £0.00                                                                                              | £0.00                                                                                              | £0.00                                                                                              |
| Income Based JSA                                                                                     | £0.00                                                                                       | £0.00            | £0.00                                                                                              |                                                                                                    | £0.00                                                                                              |
| Pension Credit                                                                                       |                                                                                             | £0.00            | £0.00                                                                                              | £0.00                                                                                              | £0.00                                                                                              |
| Child Benefit                                                                                        | £0.00                                                                                       | £0.00            | £0.00                                                                                              | £0.00                                                                                              | £0.00                                                                                              |
| Other net Income                                                                                     | £122.30                                                                                     | £218.44          | £295.91                                                                                            | £372.83                                                                                            | £449.75                                                                                            |
| Universal Credit                                                                                     |                                                                                             |                  |                                                                                                    |                                                                                                    |                                                                                                    |
| Total Income                                                                                         | £303.39                                                                                     | £323.47          | £335.73                                                                                            | £372.83                                                                                            | £449.75                                                                                            |
|                                                                                                      |                                                                                             |                  |                                                                                                    |                                                                                                    |                                                                                                    |
|                                                                                                      |                                                                                             |                  |                                                                                                    |                                                                                                    |                                                                                                    |
| Citizens Income Scheme B                                                                             |                                                                                             |                  |                                                                                                    |                                                                                                    |                                                                                                    |
|                                                                                                      | Current System                                                                              | Current System   | Current System                                                                                     | Current System                                                                                     | Current System                                                                                     |
|                                                                                                      | 2017/2018                                                                                   | 2017/2018        | 2017/2018                                                                                          | 2017/2018                                                                                          | 2017/2018                                                                                          |
|                                                                                                      | Weekly                                                                                      | Weekly           | Weekly                                                                                             | Weekly                                                                                             | Weekly                                                                                             |
| Gross Earnings / Net Profit                                                                          | £0.00                                                                                       | £0.00            | £0.00                                                                                              | £0.00                                                                                              | £0.00                                                                                              |
| Net Earnings - after Income Tax and N.I.                                                             | £0.00                                                                                       | £0.00            | £0.00                                                                                              | £0.00                                                                                              | £0.00                                                                                              |
| Citizens Basic Income                                                                                | 20.00                                                                                       | 20.00            | 20.00                                                                                              | 20.00                                                                                              | 20.00                                                                                              |
| Scheme B                                                                                             | £40.00                                                                                      | £40.00           | £40.00                                                                                             | £40.00                                                                                             | £40.00                                                                                             |
| Benefits & Credits Income                                                                            | 2 10.00                                                                                     | 210.00           | 210.00                                                                                             | 240.00                                                                                             | 2 10.00                                                                                            |
| Working Tax Credit                                                                                   | £0.00                                                                                       | £0.00            | £0.00                                                                                              | £0.00                                                                                              | £0.00                                                                                              |
| Child Tax Credit                                                                                     |                                                                                             | £0.00            | £0.00                                                                                              | £0.00                                                                                              | £0.00                                                                                              |
| Housing Benefit                                                                                      |                                                                                             | £96.83           | £48.70                                                                                             | £0.58                                                                                              | £0.00                                                                                              |
| Housing Benefit<br>Council Tax Reduction                                                             |                                                                                             | £96.83<br>£16.91 | £48.70<br>£2.10                                                                                    | £0.58<br>£0.00                                                                                     |                                                                                                    |
| Council Lax Reduction<br>Income Based JSA                                                            |                                                                                             |                  |                                                                                                    |                                                                                                    |                                                                                                    |
|                                                                                                      | £0.00                                                                                       | £0.00            | £0.00                                                                                              | £0.00                                                                                              | £0.00                                                                                              |
| Pension Credit                                                                                       |                                                                                             | £0.00            | £0.00                                                                                              | £0.00                                                                                              | £0.00                                                                                              |
| Child Benefit                                                                                        | £0.00                                                                                       | £0.00            | £0.00                                                                                              | £0.00                                                                                              | £0.00                                                                                              |
|                                                                                                      |                                                                                             |                  |                                                                                                    | £316.28                                                                                            | £390.32                                                                                            |
| Other net Income                                                                                     | £94.16                                                                                      | £168.20          | £242.24                                                                                            | £310.20                                                                                            | 2000.02                                                                                            |
| Universal Credit                                                                                     |                                                                                             |                  |                                                                                                    |                                                                                                    |                                                                                                    |
|                                                                                                      |                                                                                             | £168.20          | £333.04                                                                                            | £356.85                                                                                            |                                                                                                    |

# Single Pensioner. Gross bSP of £122.30. Additional gross pension of £5,000, 10,000 and £15,000

£335.73

£333.04

£372.83

£356.85

£449.75

£430.32

bSP and other pensions are taxable. Loss of tax allowances and increase in tax rate is not offset by BI element.