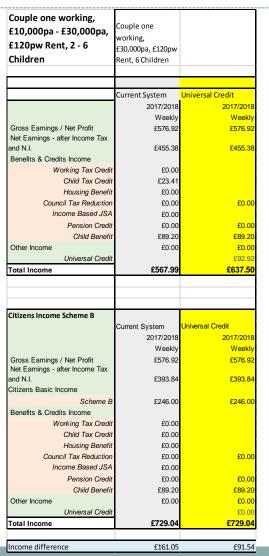

k £50
  - o Children per week £20
- Basic income treated as earnings
- No tax allowances, 3% added to tax rates
- NI Threshold reduced to zero

### Method



Ferret's Future Benefits
Model (FFBM) is a 5 year
rolling tax and benefits
model using a wide range of
scenarios by family type and
size, income and capital
ranges and housing types.

For this exercise, using current year only, it incorporates a BI scheme as income within the current schemes and the results can be compared.

Work hours 35 but minimum wage ignored for modelling

# Couple one working, £10,000pa - £30,000pa, £120pw Rent, 2 Children



# Couple one working, £10,000pa - £30,000pa, £120pw Rent, 4 Children





#### Basic income difference - 4 children



# Couple one working, £10,000pa - £30,000pa, £120pw Rent, 6 Children





#### Basic income difference - 6 children



### Single person working, £10,000pa - £30,000pa, £120pw Rent, o Children

|                                                                                                                                                                                                                                                                    | Single person                                                                           |                                                                                 |
|------------------------------------------------------------------------------------------------------------------------------------------------------------------------------------------------------------------------------------------------