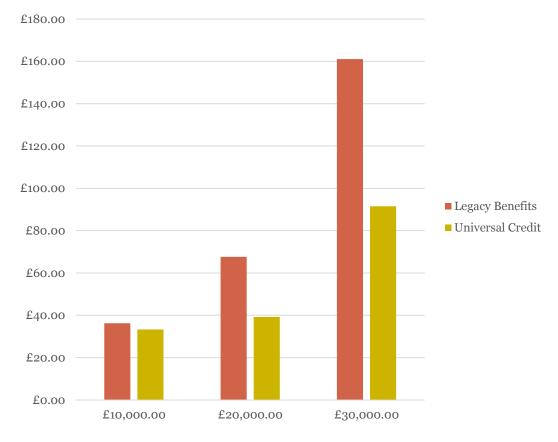

e treated as earnings
- No tax allowances, 3% added to tax rates
- NI Threshold reduced to zero

### Method



Ferret's Future Benefits
Model (FFBM) is a 5 year
rolling tax and benefits
model using a wide range of
scenarios by family type and
size, income and capital
ranges and housing types.

For this exercise, using current year only, it incorporates a BI scheme as income within the current schemes and the results can be compared.

Work hours 35 but minimum wage ignored for modelling

# Couple one working, £10,000pa - £30,000pa, £120pw Rent, 2 Children



# Couple one working, £10,000pa - £30,000pa, £120pw Rent, 4 Children





#### Basic income difference - 4 children



# Couple one working, £10,000pa - £30,000pa, £120pw Rent, 6 Children





#### Basic income difference - 6 children



### Single person working, £10,000pa - £30,000pa, £120pw Rent, o Children

|                                                                                                                                                                                                                                                                    | Single person                                                                           |                                                                                 |
|--------------------------------------------------------------------------------------------------------------------------------------------------------------------------------------------------------------------------------------------------------------------|--------------------------