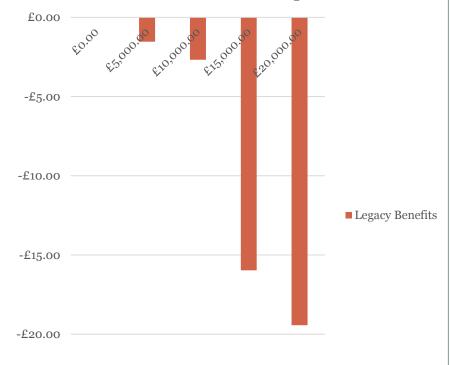

# Single Pensioner. Gross bSP of £122.30. Additional gross pension of £5,000, 10,000 and £15,000

|                                                                                                      | ([                                                                                          |                  |                                                                                                    |                                                                                                    |                                                                                                    |
|------------------------------------------------------------------------------------------------------|---------------------------------------------------------------------------------------------|------------------|----------------------------------------------------------------------------------------------------|----------------------------------------------------------------------------------------------------|----------------------------------------------------------------------------------------------------|
| Single Pensioner. Gross bSP of £122.30.<br>Additional gross pension of £5,000,<br>10,000 and £15,000 | Single pensioner<br>bSP of £122.30, £0<br>additional<br>pension, £120pw<br>Rent, 0 Children |                  | Single pensioner -<br>bSP of £122.30,<br>£10,000 additional<br>pension, £120pw<br>Rent, 0 Children | Single pensioner -<br>bSP of £122.30,<br>£15,000 additional<br>pension, £120pw<br>Rent, 0 Children | Single pensioner -<br>bSP of £122.30,<br>£20,000 additional<br>pension, £120pw<br>Rent, 0 Children |
|                                                                                                      |                                                                                             |                  |                                                                                                    |                                                                                                    |                                                                                                    |
|                                                                                                      | Current System                                                                              | Current System   | Current System                                                                                     | Current System                                                                                     | Current System                                                                                     |
|                                                                                                      | 2017/2018                                                                                   | 2017/2018        | 2017/2018                                                                                          | 2017/2018                                                                                          | 2017/2018                                                                                          |
|                                                                                                      | Weekly                                                                                      | Weekly           | Weekly                                                                                             | Weekly                                                                                             | Weekly                                                                                             |
| Gross Earnings / Net Profit                                                                          | £0.00                                                                                       | £0.00            | £0.00                                                                                              | £0.00                                                                                              | £0.00                                                                                              |
| Net Earnings - after Income Tax and N.I.                                                             | £0.00                                                                                       | £0.00            | £0.00                                                                                              | £0.00                                                                                              | £0.00                                                                                              |
| Benefits & Credits Income                                                                            | 20.00                                                                                       | 20.00            | 20.00                                                                                              | 20.00                                                                                              | 20.00                                                                                              |
|                                                                                                      | 50.00                                                                                       | £0.00            | 50.00                                                                                              | 50.00                                                                                              | 50.00                                                                                              |
| Working Tax Credit                                                                                   |                                                                                             | £0.00            | £0.00                                                                                              | £0.00                                                                                              |                                                                                                    |
| Child Tax Credit                                                                                     |                                                                                             | £0.00            | £0.00                                                                                              | £0.00                                                                                              | £0.00                                                                                              |
| Housing Benefit                                                                                      |                                                                                             | £90.17           | £39.82                                                                                             | £0.00                                                                                              | £0.00                                                                                              |
| Council Tax Reduction                                                                                |                                                                                             | £14.86           | £0.00                                                                                              | £0.00                                                                                              | £0.00                                                                                              |
| Income Based JSA                                                                                     | £0.00                                                                                       | £0.00            | £0.00                                                                                              |                                                                                                    | £0.00                                                                                              |
| Pension Credit                                                                                       |                                                                                             | £0.00            | £0.00                                                                                              | £0.00                                                                                              | £0.00                                                                                              |
| Child Benefit                                                                                        | £0.00                                                                                       | £0.00            | £0.00                                                                                              | £0.00                                                                                              | £0.00                                                                                              |
| Other net Income                                                                                     | £122.30                                                                                     | £218.44          | £295.91                                                                                            | £372.83                                                                                            | £449.75                                                                                            |
| Universal Credit                                                                                     |                                                                                             |                  |                                                                                                    |                                                                                                    |                                                                                                    |
| Total Income                                                                                         | £303.39                                                                                     | £323.47          | £335.73                                                                                            | £372.83                                                                                            | £449.75                                                                                            |
|                                                                                                      |                                                                                             |                  |                                                                                                    |                                                                                                    |                                                                                                    |
|                                                                                                      |                                                                                             |                  |                                                                                                    |                                                                                                    |                                                                                                    |
| Citizens Income Scheme B                                                                             |                                                                                             |                  |                                                                                                    |                                                                                                    |                                                                                                    |
|                                                                                                      | Current System                                                                              | Current System   | Current System                                                                                     | Current System                                                                                     | Current System                                                                                     |
|                                                                                                      | 2017/2018                                                                                   | 2017/2018        | 2017/2018                                                                                          | 2017/2018                                                                                          | 2017/2018                                                                                          |
|                                                                                                      | Weekly                                                                                      | Weekly           | Weekly                                                                                             | Weekly                                                                                             | Weekly                                                                                             |
| Gross Earnings / Net Profit                                                                          | £0.00                                                                                       | £0.00            | £0.00                                                                                              | £0.00                                                                                              | £0.00                                                                                              |
| Net Earnings - after Income Tax and N.I.                                                             | £0.00                                                                                       | £0.00            | £0.00                                                                                              | £0.00                                                                                              | £0.00                                                                                              |
| Citizens Basic Income                                                                                | 20.00                                                                                       | 20.00            | 20.00                                                                                              | 20.00                                                                                              | 20.00                                                                                              |
| Scheme B                                                                                             | £40.00                                                                                      | £40.00           | £40.00                                                                                             | £40.00                                                                                             | £40.00                                                                                             |
| Benefits & Credits Income                                                                            | 2 10.00                                                                                     | 210.00           | 210.00                                                                                             | 240.00                                                                                             | 2 10.00                                                                                            |
| Working Tax Credit                                                                                   | £0.00                                                                                       | £0.00            | £0.00                                                                                              | £0.00                                                                                              | £0.00                                                                                              |
| Child Tax Credit                                                                                     |                                                                                             | £0.00            | £0.00                                                                                              | £0.00                                                                                              | £0.00                                                                                              |
| Housing Benefit                                                                                      |                                                                                             | £96.83           | £48.70                                                                                             | £0.58                                                                                              | £0.00                                                                                              |
| Housing Benefit<br>Council Tax Reduction                                                             |                                                                                             | £96.83<br>£16.91 | £48.70<br>£2.10                                                                                    | £0.58<br>£0.00                                                                                     |                                                                                                    |
| Council Lax Reduction<br>Income Based JSA                                                            |                                                                                             |                  |                                                                                                    |                                                                                                    |                                                                                                    |
|                                                                                                      | £0.00                                                                                       | £0.00            | £0.00                                                                                              | £0.00                                                                                              | £0.00                                                                                              |
| Pension Credit                                                                                       |                                                                                             | £0.00            | £0.00                                                                                              | £0.00                                                                                              | £0.00                                                                                              |
| Child Benefit                                                                                        | £0.00                                                                                       | £0.00            | £0.00                                                                                              | £0.00                                                                                              | £0.00                                                                                              |
|                                                                                                      |                                                                                             |                  |                                                                                                    | £316.28                                                                                            | £390.32                                                                                            |
| Other net Income                                                                                     | £94.16                                                                                      | £168.20          | £242.24                                                                                            | £310.20                                                                                            | 2000.02                                                                                            |
| Universal Credit                                                                                     |                                                                                             |                  |                                                                                                    |                                                                                                    |                                                                                                    |
|                                                                                                      |                                                                                             | £168.20          | £333.04                                                                                            | £356.85                                                                                            |                                                                                                    |

# Single Pensioner. Gross bSP of £122.30. Additional gross pension of £5,000, 10,000 and £15,000

£335.73

£333.04

£372.83

£356.85

£449.75

£430.32

bSP and other pensions are taxable. Loss of tax allowances and increase in tax rate is not offset by BI element.

£323.47

£321.94

-£25.00

£303.39

£303.39

Axis Title

**■** Legacy

Basic Income