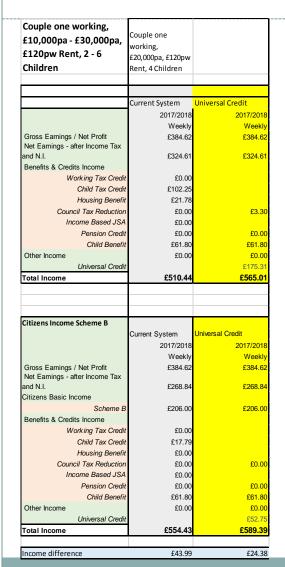

yment) £40
  - O Working age adult Citizen's Basic Income per week £63
  - o Young adult Citizen's Basic Income per week £50
  - o Children per week £20
- Basic income treated as earnings
- No tax allowances, 3% added to tax rates
- NI Threshold reduced to zero

### Method



Ferret's Future Benefits
Model (FFBM) is a 5 year
rolling tax and benefits
model using a wide range of
scenarios by family type and
size, income and capital
ranges and housing types.

For this exercise, using current year only, it incorporates a BI scheme as income within the current schemes and the results can be compared.

Work hours 35 but minimum wage ignored for modelling

# Couple one working, £10,000pa - £30,000pa, £120pw Rent, 2 Children



# Couple one working, £10,000pa - £30,000pa, £120pw Rent, 4 Children





#### Basic income difference - 4 children



# Couple one working, £10,000pa - £30,000pa, £120pw Rent, 6 Children





#### Basic income difference - 6 children



### Single person working, £10,000pa - £30,000pa, £120pw Rent, o Children

|                                                                                                                                                                                                                                                                    | Single person                                                                           |                                                                                 |
|-------------------------------------------------------------------------------------------------------------------------