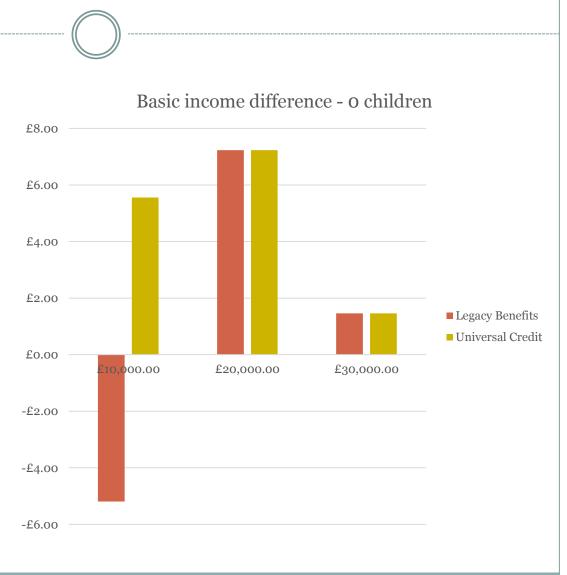

Citizens Basic Income Scheme E Benefits & Credits Income Working Tax Credi Child Tax Credi Housing Benefi Council Tax Reduction Income Based JS/ Pension Credi Child Benefi                   | Current System 2017/2018 Weekly 192.31 143.84 63.00 0.00 0.00 44.18 0.71 0.00 0.00 0.00 | Universal Credit 2017/2018 Weekly 192.31 143.84 63.00 8.73 0.00 0.00 0.00 62.83 |
| Gross Earnings / Net Profit Net Earnings - after Income Tax and N.I. Citizens Basic Income Scheme E Benefits & Credits Income Working Tax Credit Child Tax Credit Housing Benefit Council Tax Reduction Income Based JSA Pension Credit Child Benefit Other Income | Current System 2017/2018 Weekly 192.31 143.84 63.00 0.00 0.00 44.18 0.71 0.00 0.00 0.00 | Universal Credit 2017/2018 Weekly 192.31 143.84 63.00 8.73 0.00 0.00 0.00 62.83 |



### Single person working, £10,000pa - £30,000pa, £120pw Rent, 2 Children

| Single person working,<br>£10,000pa - £30,000pa,<br>£120pw Rent, 0 - 4<br>Children | Single person<br>working,<br>£20,000pa, £120pw<br>Rent, 2 Children |                  |
|------------------------------------------------------------------------------------|--------------------------------------------------------------------|------------------|
|                                                                                    |                                                                    |                  |
|                                                                                    | Current System                                                     | Universal Credit |
|