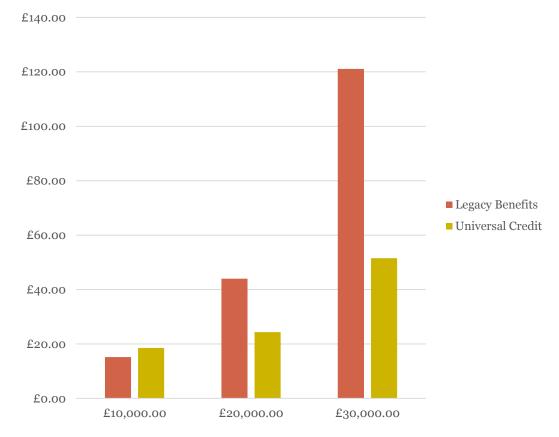

# Couple one working, £10,000pa - £30,000pa, £120pw Rent, 4 Children

#### Basic income difference - 4 children