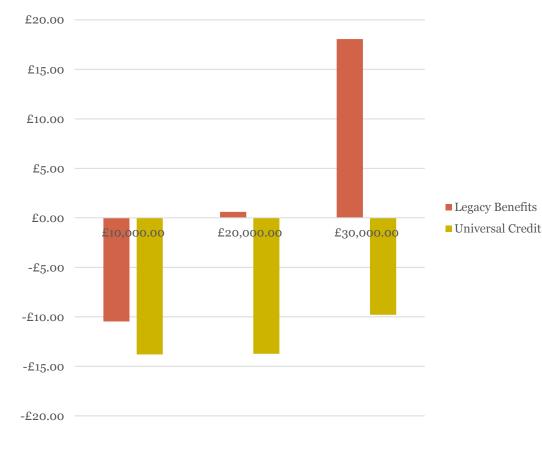

# Couple one working, £10,000pa - £30,000pa, £120pw Rent, 4 Children

#### Basic income difference - 4 children