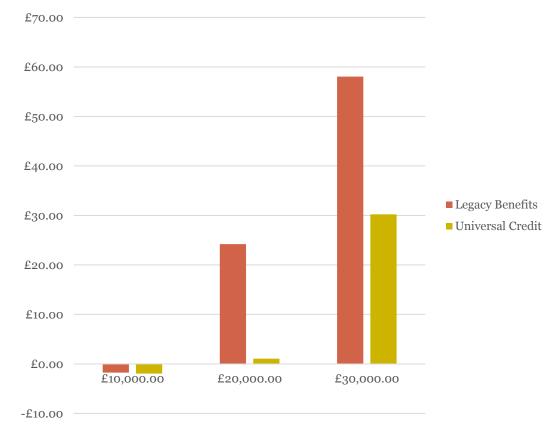

### Single person working, £10,000pa - £30,000pa, £120pw Rent, 2 Children

| Single person working,<br>£10,000pa - £30,000pa,<br>£120pw Rent, 0 - 4<br>Children | Single person<br>working,<br>£20,000pa, £120pw<br>Rent, 2 Children |                  |
|------------------------------------------------------------------------------------|--------------------------------------------------------------------|------------------|
|                                                                                    |                                                                    |                  |
|                                                                                    | Current System                                                     | Universal Credit |
|                                                                                    | 2017/2018                                                          | 2017/2018        |
|                                                                                    | Weekly                                                             | Weekly           |
| Gross Earnings / Net Profit                                                        | 384.62                                                             | 384.62           |
| Net Earnings - after Income Tax                                                    |                                                                    |                  |
| and N.I.                                                                           | 324.61                                                             | 324.61           |
| Benefits & Credits Income                                                          |                                                                    |                  |
| Working Tax Credit                                                                 | 0.00                                                               |                  |
| Child Tax Credit                                                                   | 102.25                                                             |                  |
| Housing Benefit                                                                    | 4.39                                                               |                  |
| Council Tax Reduction                                                              | 0.00                                                               | 3.30             |
| Income Based JSA                                                                   | 0.00                                                               |                  |
| Pension Credit                                                                     | 0.00                                                               | 0.00             |
| Child Benefit                                                                      | 34.40                                                              | 34.40            |
| Other Income                                                                       | 0.00                                                               | 0.00             |
| Universal Credit                                                                   |                                                                    | 133.63           |
| Total Income                                                                       | 465.65                                                             | 495.94           |
| Citizens Income Scheme B                                                           |                                                                    |                  |
| Citizens income scheme b                                                           | Current System                                                     | Universal Credit |
|                                                                                    | 2017/2018                                                          | 2017/2018        |
|                                                                                    | Weekly                                                             | Weekly           |
| Gross Earnings / Net Profit                                                        | 384.62                                                             | 384.62           |
| Net Earnings - after Income Tax                                                    | 304.02                                                             | 364.02           |
| and N.I.<br>Citizens Basic Income                                                  | 268.84                                                             | 268.84           |
| Scheme B                                                                           | 103.00                                                             | 103.00           |
| Benefits & Credits Income                                                          |                                                                    |                  |
| Working Tax Credit                                                                 | 0.00                                                               |                  |
| Child Tax Credit                                                                   | 60.02                                                              |                  |
| Housing Benefit                                                                    | 0.00                                                               |                  |
| Council Tax Reduction                                                              | 0.00                                                               | 0.00             |
| Income Based JSA                                                                   | 0.00                                                               |                  |
| Pension Credit                                                                     | 0.00                                                               | 0.00             |
| Child Benefit                                                                      | 34.40                                                              | 34.40            |
| Other Income                                                                       | 0.00                                                               | 0.00             |
| Universal Credit                                                                   |                                                                    | 75.97            |
| Total Income                                                                       | 466.26                                                             | 482.21           |
|                                                                                    |                                                                    |                  |
| Income difference                                                                  | £0.61                                                              | -£13.73          |

#### Basic income difference - 2 children