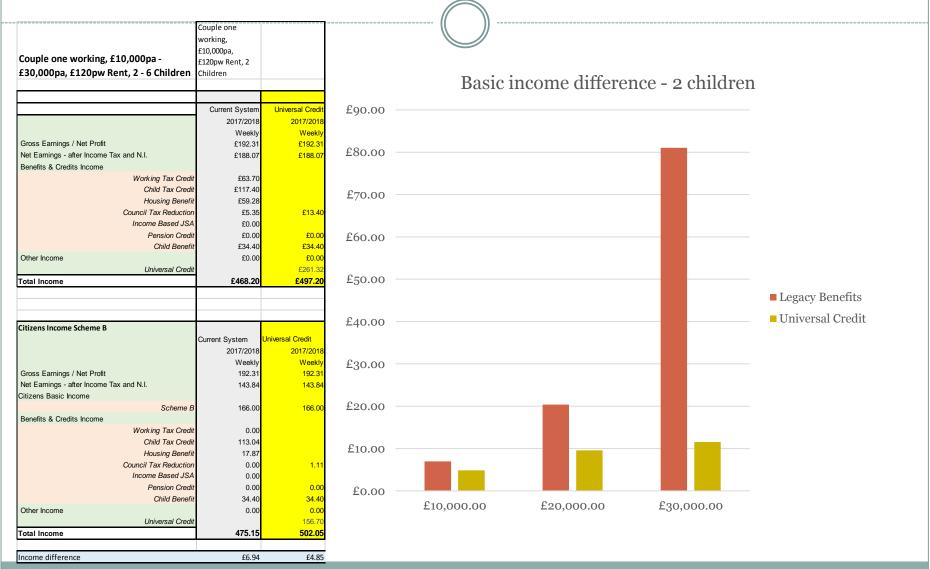

# Couple one working, £10,000pa - £30,000pa, £120pw Rent, 2 Children

#### Basic income difference - 2 children