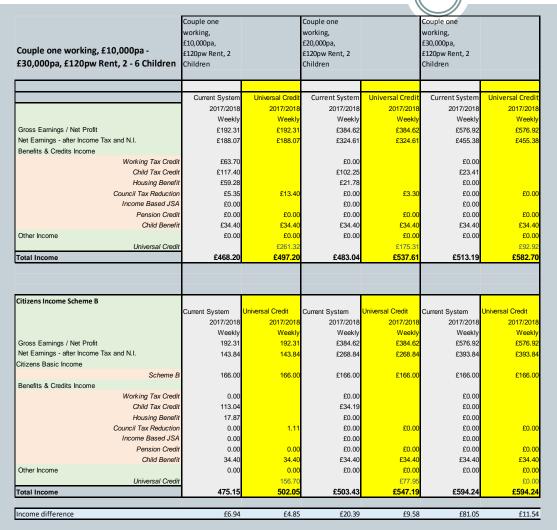

h a basic income element included

# GARETH MORGAN FERRET INFORMATION SYSTEMS

### Complexities

- Legacy benefits and Universal Credit
  - Some use gross income as resources base
  - Some use net earnings and income
    - Increased tax allowances increase net income and reduce means-tested benefits
  - Different disregards of earnings
  - Complex rules about hours of work needed to access

### BI Scheme

- 2017/2018 tax and benefit schemes
- BI Scheme
  - Citizen's Pension per week (existing state pensions remain in payment) £40
  - O Working age adult Citizen's Basic Income per week £63
  - o Young adult Citizen's Basic Income per week £50
  - o Children per week £20
- Basic income treated as earnings
- No tax allowances, 3% added to tax rates
- NI Threshold reduced to zero

### Method



Ferret's Future Benefits
Model (FFBM) is a 5 year
rolling tax and benefits
model using a wide range of
scenarios by family type and
size, income and capital
ranges and housing types.

For this exercise, using current year only, it incorporates a BI scheme as income within the current schemes and the results can be compared.

Work hours 35 but minimum wage ignored for modelling

# Couple one working, £10,000pa - £30,000pa, £120pw Rent, 2 Children



# Couple one working, £10,000pa - £30,000pa, £120pw Rent, 4 Children





#### Basic income difference - 4 children



# Couple one working, £10,000pa - £30,000pa, £120pw Rent, 6 Children





#### Basic income difference - 6 children



### Single person working, £10,000pa - £30,000pa, £120pw Rent, o Children

|