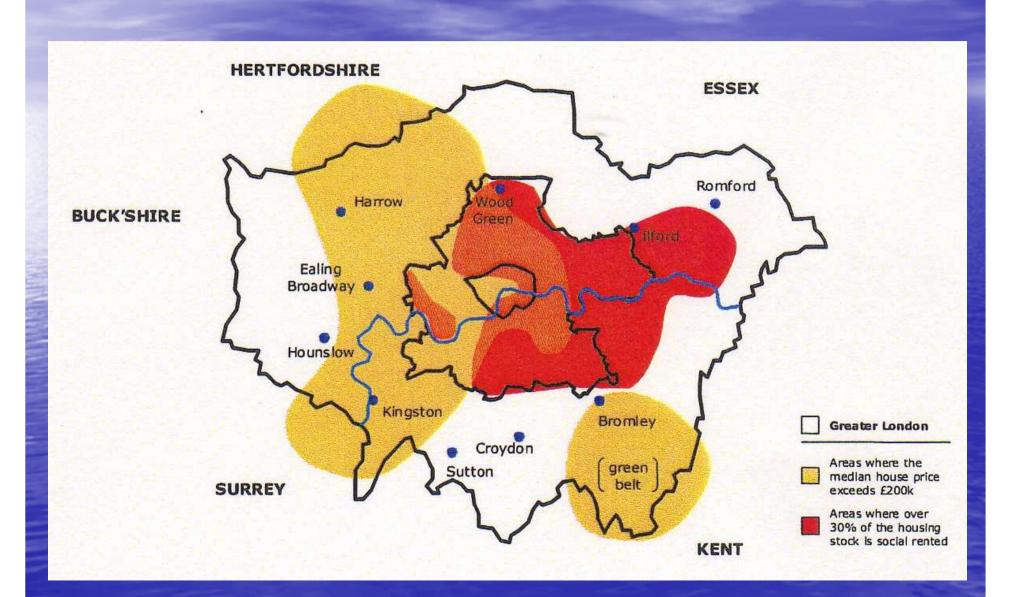

| Capacity | Output<br>05/06 | Output<br>06/07 |
|------------------|----------|-----------------|-----------------|
| Newham           | 3510     | 925             | 1187            |
| Tower<br>Hamlets | 3150     | 2575            | 2725            |
| Greenwich        | 2010     | 1779            | 1083            |

Capacity and Worklessness

|               | Capacity | Employment /<br>Worklessness |
|---------------|----------|------------------------------|
| Newham        | 3510     | 58%                          |
| Tower Hamlets | 3150     | 53%                          |
| Greenwich     | 2010     | 68%                          |
| London        |          | 68%                          |
| GB            |          | 74%                          |

# **Housing Patterns**





# Canary Wharf, Isle of Dogs



# Stratford City



### LTG Major Housing Led Development Areas



#### **Town Centres**

- 1 Lewisham
- 2 Isle of Dogs
- 3 Stratford / Olympics
- 4 Canning Town
- 5 Woolwich / Thamesmead
- 6 Barking
- 7 Erith
- 8 Rainham

#### **Major Brownfield**

- 9 Convoys Wharf / Deptford Creek
- 10 Leamouth
- 11 Greenwich Peninsula
- 12 Silvertown / Minoco
- 13 Barking Riverside
- 14 South Dagenham







# Canning Town











## Governance

Hierarchy → Devolution Control Local flexibility Finance/targets Freedom to vire Annuality



# Who is doing what in the Gateway Terry Farrell