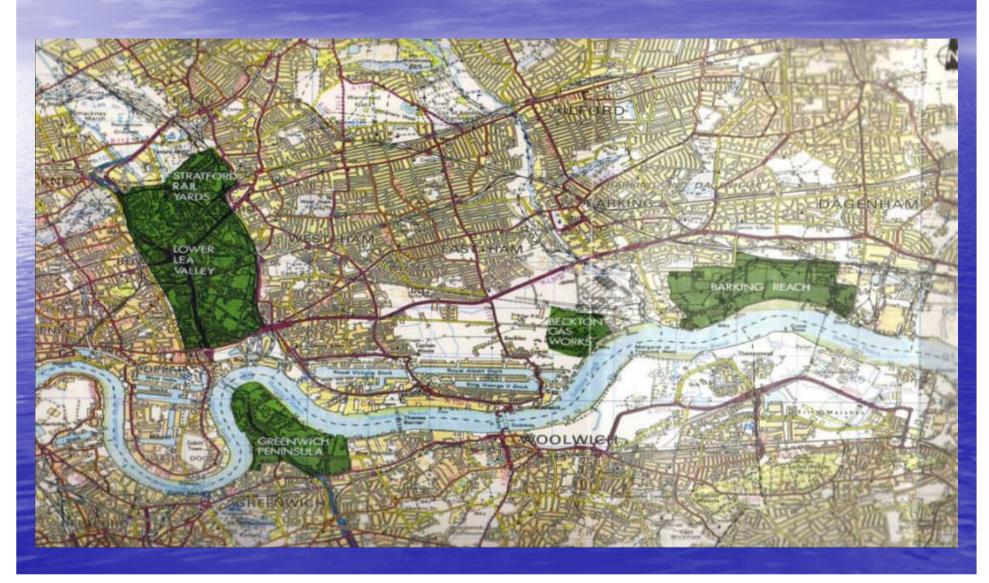

#### **Major Brownfield**

- 9 Convoys Wharf / Deptford Creek
- 10 Leamouth
- 11 Greenwich Peninsula
- 12 Silvertown / Minoco
- 13 Barking Riverside
- 14 South Dagenham