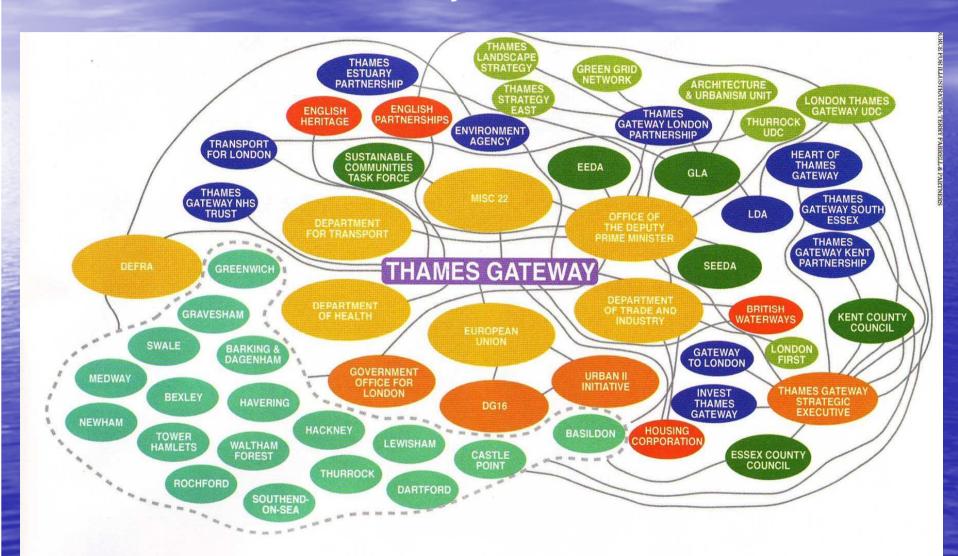

| 68%                          |
| London        |          | 68%                          |
| GB            |          | 74%                          |

# **Housing Patterns**





# Canary Wharf, Isle of Dogs



# Stratford City



### LTG Major Housing Led Development Areas



#### **Town Centres**

- 1 Lewisham
- 2 Isle of Dogs
- 3 Stratford / Olympics
- 4 Canning Town
- 5 Woolwich / Thamesmead
- 6 Barking
- 7 Erith
- 8 Rainham

#### **Major Brownfield**

- 9 Convoys Wharf / Deptford Creek
- 10 Leamouth
- 11 Greenwich Peninsula
- 12 Silvertown / Minoco
- 13 Barking Riverside
- 14 South Dagenham







# Canning Town











## Governance

Hierarchy → Devolution Control Local flexibility Finance/targets Freedom to vire Annuality



# Who is doing what in the Gateway Terry Farrell