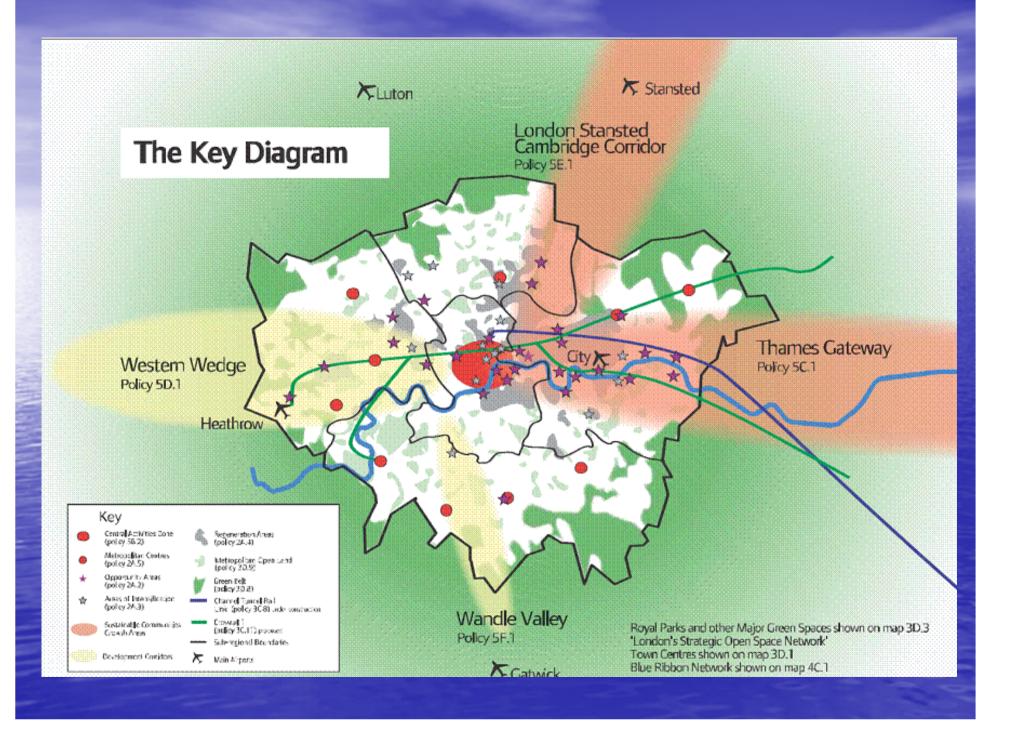

# **LSE: The Thames Gateway**

Building a new city within an old one

**Planning and Governance** 

Eric Sorensen, TGLP 15<sup>th</sup> April 2008

# East Thames-side housing study, old favourites, 1988













# Barking Riverside



# Housing Capacity and Output

|                  | Capacity | Output<br>05/06 | Output<br>06/07 |
|------------------|----------|-----------------|-----------------|
| Newham           | 3510     | 925             | 1187            |
| Tower<br>Hamlets | 3150     | 2575            | 2725            |
| Greenwich        | 2010     | 1779            | 1083            |

Capacity and Worklessness

|               | Capacity | Employment /<br>Worklessness |
|---------------|----------|------------------------------|
| Newham        | 3510     | 58%                          |
| Tower Hamlets | 3150     | 53%                          |
| Greenwich     | 2010     | 68%                          |
| London        |          | 68%                          |
| GB