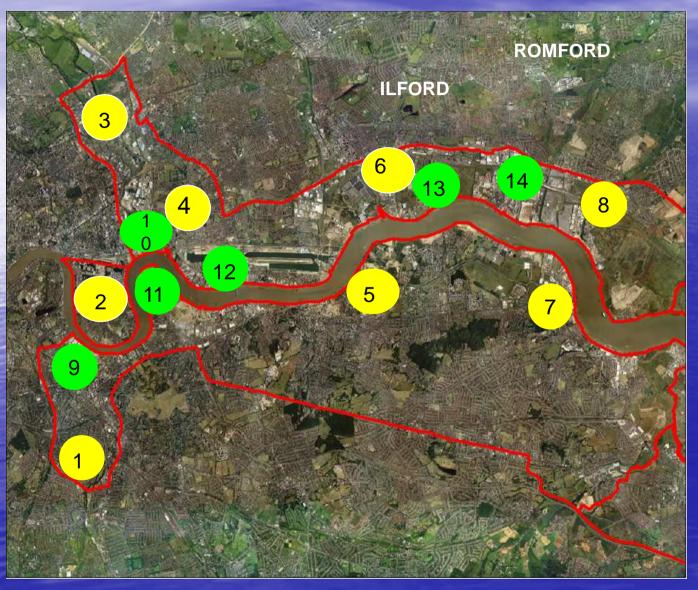

### LTG Major Housing Led Development Areas

#### **Town Centres**

- 1 Lewisham
- 2 Isle of Dogs
- 3 Stratford / Olympics
- 4 Canning Town
- 5 Woolwich / Thamesmead
- 6 Barking
- 7 Erith
- 8 Rainham

#### **Major Brownfield**

- 9 Convoys Wharf / Deptford Creek
- 10 Leamouth
- 11 Greenwich Peninsula
- 12 Silvertown / Minoco
- 13 Barking Riverside
- 14 South Dagenham