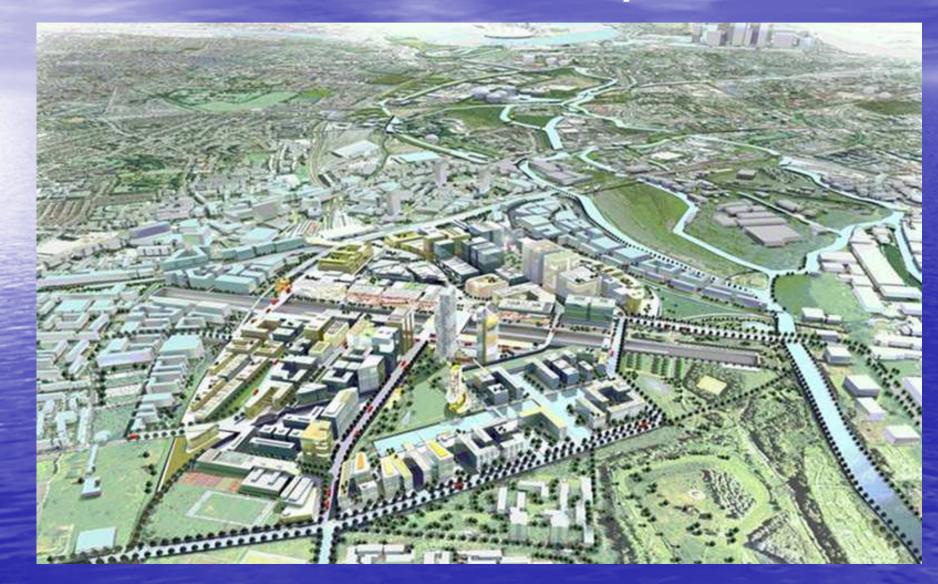

|------------------|----------|-----------------|-----------------|
| Newham           | 3510     | 925             | 1187            |
| Tower<br>Hamlets | 3150     | 2575            | 2725            |
| Greenwich        | 2010     | 1779            | 1083            |

Capacity and Worklessness

|               | Capacity | Employment /<br>Worklessness |
|---------------|----------|------------------------------|
| Newham        | 3510     | 58%                          |
| Tower Hamlets | 3150     | 53%                          |
| Greenwich     | 2010     | 68%                          |
| London        |          | 68%                          |
| GB            |          | 74%                          |

# **Housing Patterns**





# Canary Wharf, Isle of Dogs



# Stratford City



### LTG Major Housing Led Development Areas



#### **Town Centres**

- 1 Lewisham
- 2 Isle of Dogs
- 3 Stratford / Olympics
- 4 Canning Town
- 5 Woolwich / Thamesmead
- 6 Barking
- 7 Erith
- 8 Rainham

#### **Major Brownfield**

- 9 Convoys Wharf / Deptford Creek
- 10 Leamouth
- 11 Greenwich Peninsula
- 12 Silvertown / Minoco
- 13 Barking Riverside
- 14 South Dagenham







# Canning Town











## Governance

Hierarchy → Devolution Control Local flexibility Finance/targets Freedom to vire Annuality



# Who is doing what in the Gateway Terry Farrell