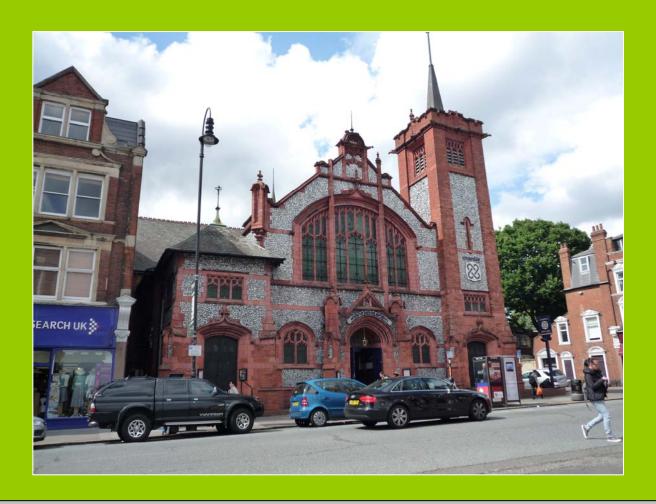

rprise

#### London Borough of Redbridge 30<sup>th</sup> June 2011

(Photographs are by the Author – All rights reserved)















# The Pet Shop Boys "Suburbia"

1986

"Lost in the high street, where the dogs run roaming, suburban boys mothers got a hairdo to be done, She says "there're too old for toys"

Stood by the bus stop with a felt pen in this suburban hell, and in the distance a police car to break the suburban spell..."

Written by Tennant/Lowe
Lyrics copyright Sony/ATV Publishing LLC









#### London's new Underground Railway - 1937









#### Connecting the new Suburbs - 1947









#### Muswell Hill - Classic Suburbia?









#### Muswell Hill - Hillfield Park, N10









#### Muswell Hill - historical connections









#### Muswell Hill – adaptability!









#### **Case Studies**

Manor Park - Manor Park Village & Durham Road
Conservation Area
Colindale - NW9

Wanstead - & Snaresbrook, E11

**Seven Kings – IG3** 

Willesden Green – Mapesebury Estate, NW2

**Wood Green – Westbury Avenue, N22** 







































































#### Case Studies Manor Park - connections...









#### Case Studies Colindale - Proof of the polycentric city









# Case Studies Colindale - Surplus office supply?









# Case Studies Colindale - High density









#### Case Studies Colindale - British Library Newspaper Archive











# Case Studies Colindale - Health Protection Agency











#### Case Studies Colindale - R.A.F. Museum









# Case Studies Colindale - Hendon Police College