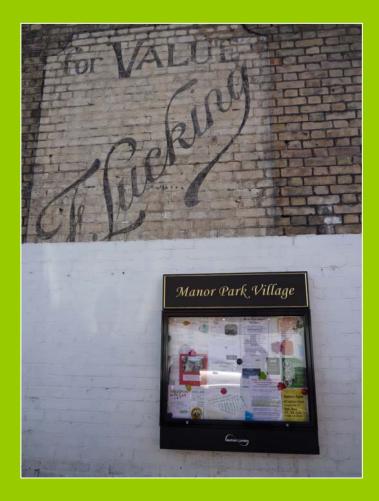

a hairdo to be done, She says "there're too old for toys"

Stood by the bus stop with a felt pen in this suburban hell, and in the distance a police car to break the suburban spell..."

Written by Tennant/Lowe
Lyrics copyright Sony/ATV Publishing LLC









#### London's new Underground Railway - 1937









#### Connecting the new Suburbs - 1947









#### Muswell Hill - Classic Suburbia?









#### Muswell Hill - Hillfield Park, N10









#### Muswell Hill - historical connections









#### Muswell Hill – adaptability!









#### **Case Studies**

Manor Park - Manor Park Village & Durham Road
Conservation Area
Colindale - NW9

Wanstead - & Snaresbrook, E11

**Seven Kings – IG3** 

Willesden Green – Mapesebury Estate, NW2

**Wood Green – Westbury Avenue, N22** 







































































#### Case Studies Manor Park - connections...









#### Case Studies Colindale - Proof of the polycentric city









# Case Studies Colindale - Surplus office supply?









# Case Studies Colindale - High density









#### Case Studies Colindale - British Library Newspaper Archive











# Case Studies Colindale - Health Protection Agency











#### Case Studies Colindale - R.A.F. Museum









# Case Studies Colindale - Hendon Police College









# Case Studies Colindale - Policing the Suburbs!









#### Case Studies Colindale - National Blood Transfusion Centre











### Case Studies Colindale Hospital redevelopment









# Case Studies Colindale Hospital redevelopment









# Case