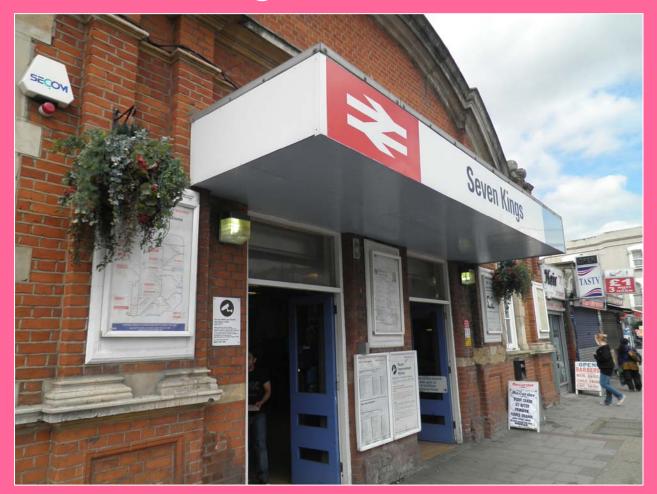

Shops II









# Case Studies Wanstead - Independent Shops III









## Case Studies Wanstead - Post Office









### Case Studies Seven Kings - High Street









### Case Studies Seven Kings - Seven Kings Road









### Case Studies Seven Kings - Knife amnesty









### Case Studies Seven Kings - High Road









### Case Studies Seven Kings - High Road









### Case Studies Seven Kings - High Street









### Case Studies Seven Kings - High Street









### Case Studies Seven Kings - Street clutter









# Case Studies Seven Kings - even more street clutter!









### Case Studies Seven Kings - Travel agent









# Case Studies Seven Kings









# Case Studies Seven Kings - Station precincts









### Case Studies Seven Kings - NXEA Station









### Sir John Betjeman's 'Metro- land' BBC 1972













### The Metropolitan Railway Baker Street Station buffet

"Early Electric! Maybe even here They met that evening at six-fifteen Beneath the hearts of this electrolier And caught the first non-stop to WILLESDEN GREEN Then out and on, through rural RAYNER'S LANE To autumn-scented Middlesex again."

From John Betjeman's Collected Poems, Published by John Murray 1958







## Case Studies Willesden Green - LUL Station

















































































## Case Studies Willesden Green - Conservative Club









# New Communities Wood Green - Westbury Avenue











































### New Communities Willesden Green











#### The Disappearing State

- Pos