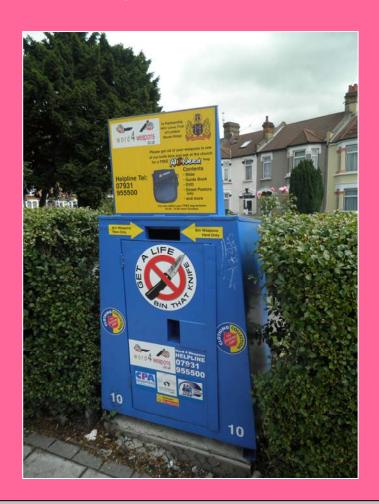

ad - Snaresbrook LUL Station









#### Case Studies Wanstead - Snaresbrook LUL Station









#### Case Studies Wanstead - 'The George' P.H.









### Case Studies Wanstead - A.I.B. Regional H.Q.









## Case Studies Wanstead – Met Police Station









## Case Studies Wanstead – Met Police Station











## Case Studies Wanstead Recreational Ground









## Case Studies Wanstead Memorial Green









# Case Studies Wanstead - Independent Shops I









# Case Studies Wanstead - Independent Shops II









# Case Studies Wanstead - Independent Shops III









## Case Studies Wanstead - Post Office









### Case Studies Seven Kings - High Street









### Case Studies Seven Kings - Seven Kings Road









### Case Studies Seven Kings - Knife amnesty









### Case Studies Seven Kings - High Road









### Case Studies Seven Kings - High Road









### Case Studies Seven Kings - High Street









### Case Studies Seven Kings - High Street









### Case Studies Seven Kings - Street clutter









# Case Studies Seven Kings - even more street clutter!









### Case Studies Seven Kings - Travel agent









# Case Studies Seven Kings









# Case Studies Seven Kings - Station precincts









### Case Studies Seven Kings - NXEA Station









### Sir John Betjeman's 'Metro- land' BBC 1972













### The Metropolitan Railway Baker Street Station buffet

"Early Electric! Maybe even here They met that evening at six-fifteen Beneath the hearts of this electrolier And caught the first non-stop to WILLESDEN G