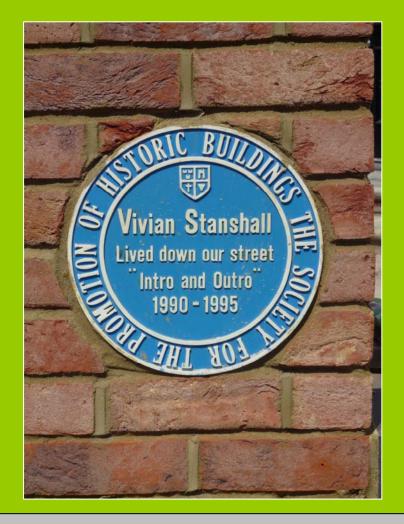

Mark Lucas Head of Inward Investment & Enterprise

#### London Borough of Redbridge 30<sup>th</sup> June 2011

(Photographs are by the Author – All rights reserved)















# The Pet Shop Boys "Suburbia"

1986

"Lost in the high street, where the dogs run roaming, suburban boys mothers got a hairdo to be done, She says "there're too old for toys"

Stood by the bus stop with a felt pen in this suburban hell, and in the distance a police car to break the suburban spell..."

Written by Tennant/Lowe
Lyrics copyright Sony/ATV Publishing LLC









#### London's new Underground Railway - 1937









#### Connecting the new Suburbs - 1947









#### Muswell Hill - Classic Suburbia?









#### Muswell Hill - Hillfield Park, N10









#### Muswell Hill - historical connections









#### Muswell Hill – adaptability!









#### **Case Studies**

Manor Park - Manor Park Village & Durham Road
Conservation Area
Colindale - NW9

Wanstead - & Snaresbrook, E11

**Seven Kings – IG3** 

Willesden Green – Mapesebury Estate, NW2

**Wood Green – Westbury Avenue, N22** 







































































#### Case Studies Manor Park - connections...









#### Case Studies Colindale - Proof of the polycentric city









# Case Studies Colindale - Surplus office supply?









# Case Studies Colindale - High density









#### Case Studies Colindale - British Library Newspaper Archive











# Case Studies Colindale - Health Protection Agency











#### Case Studies Colindale - R.A.F. Museum









# Case Studies