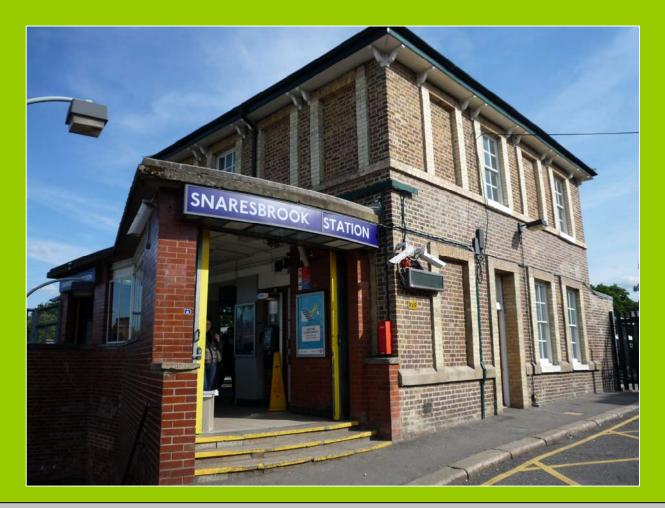

Studies Colindale - High density









#### Case Studies Colindale - British Library Newspaper Archive











# Case Studies Colindale - Health Protection Agency











#### Case Studies Colindale - R.A.F. Museum









# Case Studies Colindale - Hendon Police College









# Case Studies Colindale - Policing the Suburbs!









#### Case Studies Colindale - National Blood Transfusion Centre











### Case Studies Colindale Hospital redevelopment









# Case Studies Colindale Hospital redevelopment









# Case Studies Colindale Hospital redevelopment









#### Case Studies Wanstead - LUL Station



**Architect, Charles Holden - Opened 1947** 







# Case Studies Wanstead - The public realm









#### Case Studies Wanstead - Snaresbrook LUL Station









#### Case Studies Wanstead - Snaresbrook LUL Station









#### Case Studies Wanstead - 'The George' P.H.









### Case Studies Wanstead - A.I.B. Regional H.Q.









## Case Studies Wanstead – Met Police Station









## Case Studies Wanstead – Met Police Station











## Case Studies Wanstead Recreational Ground









## Case Studies Wanstead Memorial Green









# Case Studies Wanstead - Independent Shops I









# Case Studies Wanstead - Independent Shops II









# Case Studies Wanstead - Independent Shops III









## Case Studies Wanstead - Post Office









### Case Studies Seven Kings - High Street









### Case Studies Seven Kings - Seven Kings Road









### Case Studies Seven Kings - Knife amnesty









### Case Studies Seven