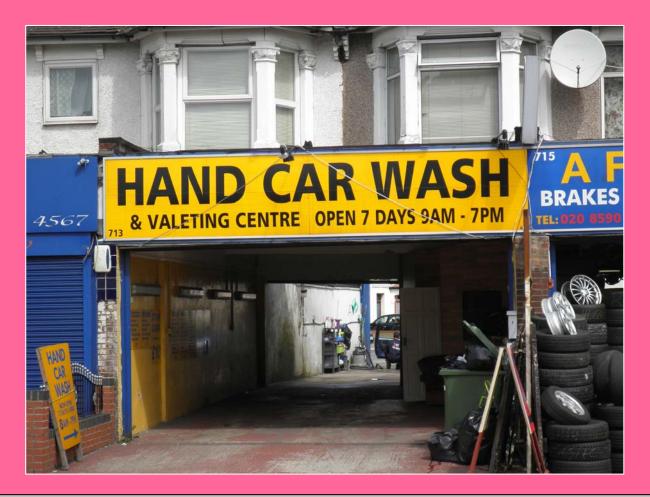

#### What's in ....

- Tattooists
- Bathroom suppliers
- Fried chicken, kebabs
- New & used cars, tyres
- Mini markets /off licenses
- Betting shops
- Veterinary surgeries
- Hair and beauty salons
- Letting agents