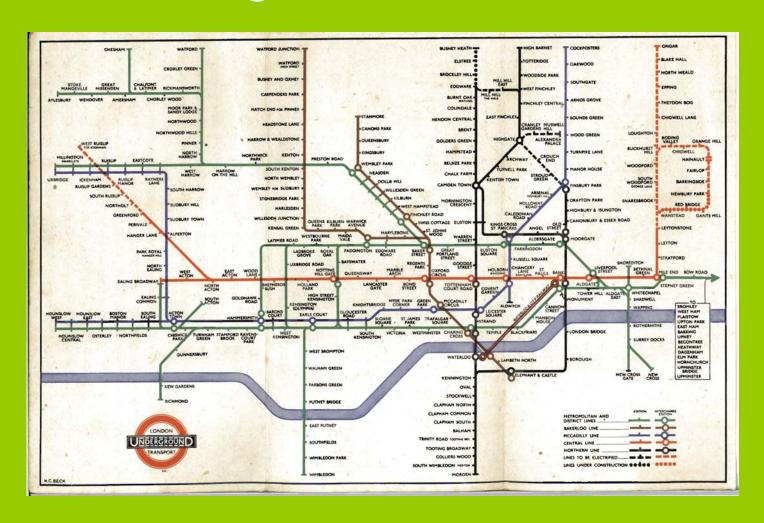

#### A Presentation by

# Mark Lucas Head of Inward Investment & Enterprise

#### London Borough of Redbridge 30<sup>th</sup> June 2011

(Photographs are by the Author – All rights reserved)















# The Pet Shop Boys "Suburbia"

1986

"Lost in the high street, where the dogs run roaming, suburban boys mothers got a hairdo to be done, She says "there're too old for toys"

Stood by the bus stop with a felt pen in this suburban hell, and in the distance a police car to break the suburban spell..."

Written by Tennant/Lowe
Lyrics copyright Sony/ATV Publishing LLC









#### London's new Underground Railway - 1937









#### Connecting the new Suburbs - 1947









#### Muswell Hill - Classic Suburbia?









#### Muswell Hill - Hillfield Park, N10









#### Muswell Hill - historical connections









#### Muswell Hill – adaptability!









#### **Case Studies**

Manor Park - Manor Park Village & Durham Road
Conservation Area
Colindale - NW9

Wanstead - & Snaresbrook, E11

**Seven Kings – IG3** 

Willesden Green – Mapesebury Estate, NW2

**Wood Green – Westbury Avenue, N22** 







































































#### Case Studies Manor Park - connections...









#### Case Studies Colindale - Proof of the polycentric city









# Case Studies Colindale - Surplus office supply?









# Case Studies Colindale - High density









#### Case Studies Colindale - British Library Newspaper Ar