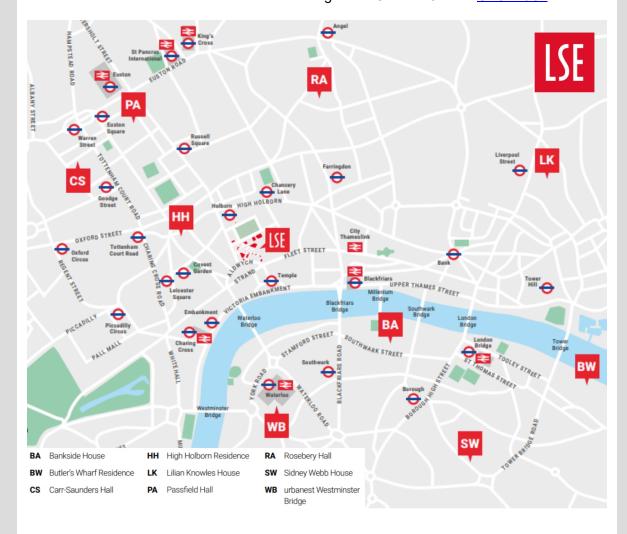

With the majority of our housing within a 30-minute walk from campus, you'll be living right in the heart of London.

Booking is **now open**, so please take a look at our accommodation website and, if you haven't already done so, use your <u>LSE student accommodation system account</u> to book a room as soon as possible

The <u>majority of accommodation</u> available is divided into LSE-managed and University of London intercollegiate halls. The halls on the map above and in the videos are LSE-managed accommodation.

If you have missed the deadline or wish to stay in private housing instead, you can consult our **private housing service** managed by the University of London.